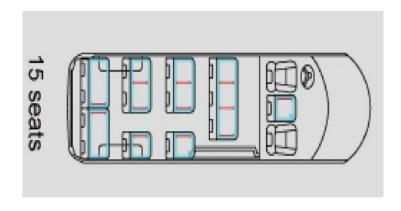

## K King Long KINGO 2,7L Gasoline – MiniBus 15 seats

| Specifications                                  |                                                                                                                                   |  |
|-------------------------------------------------|-----------------------------------------------------------------------------------------------------------------------------------|--|
| Dimensions                                      | Overall length (mm): 5470                                                                                                         |  |
|                                                 | Overall width (mm): 1885                                                                                                          |  |
|                                                 | Overall height (mm): 2285 (High Roof)                                                                                             |  |
|                                                 | Wheel base (mm): 3110                                                                                                             |  |
| Engine                                          | G4BA, Euro IV, Displacement 2.7 L Rated power/speed: 110/4800 (kw/rpm) Maximum Torque/speed: 235/3800 (N.m/rpm)                   |  |
| Transmission                                    | 5-speed mechanically controlled                                                                                                   |  |
| Suspension                                      | Front: Transverse double Spring Independent Suspension – Rear: Leaf Spring (3 pcs)                                                |  |
| Brakes                                          | Front disc and Rear drums                                                                                                         |  |
| Lamp                                            | Front and rear fog lamp – High mount stop lamp – Interior roof lamp                                                               |  |
| Tires and Wheels                                | 195R15C<br>Steel rim                                                                                                              |  |
| Steering                                        | Mechanical Hydraulic Power Steering                                                                                               |  |
| Electrical system                               | ABS + EBD // Brake Force Reinforce System                                                                                         |  |
| Passenger Capacity                              | Driver seat : Adjustable dump driver seat with leather cover and safety belt with Pre-tension and limit Passenger seat : 15 seats |  |
| Air Conditioner                                 | Front Manual                                                                                                                      |  |
| Interior trimming<br>and<br>other specification | Manual rear-view mirrors                                                                                                          |  |
|                                                 | White glass sliding window                                                                                                        |  |
|                                                 | Driver side sun visor                                                                                                             |  |
|                                                 | Power front window                                                                                                                |  |