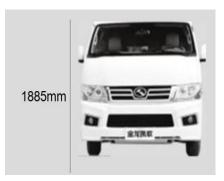

## K King Long KINGO 2,7L Gasoline – MiniBus 15 seats

| Specifications                                  |                                                                                                                                   |  |
|-------------------------------------------------|-----------------------------------------------------------------------------------------------------------------------------------|--|
| Dimensions                                      | Overall length (mm): 5470                                                                                                         |  |
|                                                 | Overall width (mm): 1885                                                                                                          |  |
|                                                 | Overall height (mm): 2285 (High Roof)                                                                                             |  |
|                                                 | Wheel base (mm): 3110                                                                                                             |  |
| Engine                                          | G4BA, Euro IV, Displacement 2.7 L Rated power/speed: 110/4800 (kw/rpm) Maximum Torque/speed: 235/3800 (N.m/rpm)                   |  |
| Transmission                                    | 5-speed mechanically controlled                                                                                                   |  |
| Suspension                                      | Front: Transverse double Spring Independent Suspension – Rear: Leaf Spring (3 pcs)                                                |  |
| Brakes                                          | Front disc and Rear drums                                                                                                         |  |
| Lamp                                            | Front and rear fog lamp – High mount stop lamp – Interior roof lamp                                                               |  |
| Tires and Wheels                                | 195R15C<br>Steel rim                                                                                                              |  |
| Steering                                        | Mechanical Hydraulic Power Steering                                                                                               |  |
| Electrical system                               | ABS + EBD // Brake Force Reinforce System                                                                                         |  |
| Passenger Capacity                              | Driver seat : Adjustable dump driver seat with leather cover and safety belt with Pre-tension and limit Passenger seat : 15 seats |  |
| Air Conditioner                                 | Front Manual                                                                                                                      |  |
| Interior trimming<br>and<br>other specification | Manual rear-view mirrors                                                                                                          |  |
|                                                 | White glass sliding window                                                                                                        |  |
|                                                 | Driver side sun visor                                                                                                             |  |
|                                                 | Power front window                                                                                                                |  |