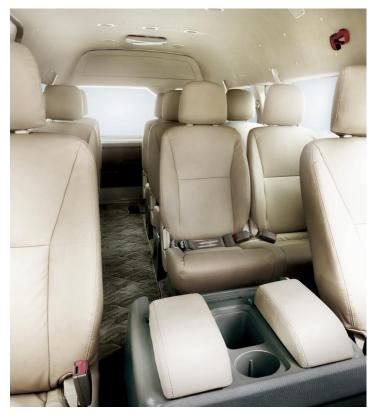

## K King Long KINGO 2,7L Gasoline – MiniBus 15 seats

| Specifications                                  |                                                                                                                                   |  |
|-------------------------------------------------|-----------------------------------------------------------------------------------------------------------------------------------|--|
| Dimensions                                      | Overall length (mm): 5470                                                                                                         |  |
|                                                 | Overall width (mm): 1885                                                                                                          |  |
|                                                 | Overall height (mm): 2285 (High Roof)                                                                                             |  |
|                                                 | Wheel base (mm): 3110                                                                                                             |  |
| Engine                                          | G4BA, Euro IV, Displacement 2.7 L Rated power/speed: 110/4800 (kw/rpm) Maximum Torque/speed: 235/3800 (N.m/rpm)                   |  |
| Transmission                                    | 5-speed mechanically controlled                                                                                                   |  |
| Suspension                                      | Front: Transverse double Spring Independent Suspension – Rear: Leaf Spring (3 pcs)                                                |  |
| Brakes                                          | Front disc and Rear drums                                                                                                         |  |
| Lamp                                            | Front and rear fog lamp – High mount stop lamp – Interior roof lamp                                                               |  |
| Tires and Wheels                                | 195R15C<br>Steel rim                                                                                                              |  |
| Steering                                        | Mechanical Hydraulic Power Steering                                                                                               |  |
| Electrical system                               | ABS + EBD // Brake Force Reinforce System                                                                                         |  |
| Passenger Capacity                              | Driver seat : Adjustable dump driver seat with leather cover and safety belt with Pre-tension and limit Passenger seat : 15 seats |  |
| Air Conditioner                                 | Front Manual                                                                                                                      |  |
| Interior trimming<br>and<br>other specification | Manual rear-view mirrors                                                                                                          |  |
|                                                 | White glass sliding window                                                                                                        |  |
|                                                 | Driver side sun visor                                                                                                             |  |
|                                                 | Power front window                                                                                                                |  |

| Habillage intérieur et autres | Seats polyurethane        |
|-------------------------------|---------------------------|
|                               | Floor PVC                 |
|                               | Seat belt in all row      |
|                               | Fire Extinguisher (1 pcs) |
|                               | Safety hammer             |
|                               | Radio CD+MP3+SD           |