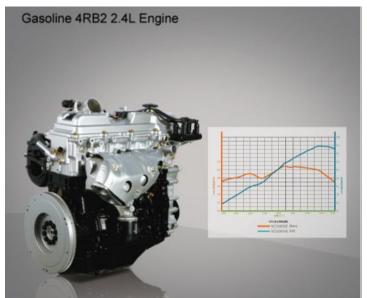

## K King Long KINGO 2,7L Gasoline – MiniBus 15 seats

| Specifications                                  |                                                                                                                                   |  |
|-------------------------------------------------|-----------------------------------------------------------------------------------------------------------------------------------|--|
| Dimensions                                      | Overall length (mm): 5470                                                                                                         |  |
|                                                 | Overall width (mm): 1885                                                                                                          |  |
|                                                 | Overall height (mm): 2285 (High Roof)                                                                                             |  |
|                                                 | Wheel base (mm): 3110                                                                                                             |  |
| Engine                                          | G4BA, Euro IV, Displacement 2.7 L Rated power/speed: 110/4800 (kw/rpm) Maximum Torque/speed: 235/3800 (N.m/rpm)                   |  |
| Transmission                                    | 5-speed mechanically controlled                                                                                                   |  |
| Suspension                                      | Front: Transverse double Spring Independent Suspension – Rear: Leaf Spring (3 pcs)                                                |  |
| Brakes                                          | Front disc and Rear drums                                                                                                         |  |
| Lamp                                            | Front and rear fog lamp – High mount stop lamp – Interior roof lamp                                                               |  |
| Tires and Wheels                                | 195R15C<br>Steel rim                                                                                                              |  |
| Steering                                        | Mechanical Hydraulic Power Steering                                                                                               |  |
| Electrical system                               | ABS + EBD // Brake Force Reinforce System                                                                                         |  |
| Passenger Capacity                              | Driver seat : Adjustable dump driver seat with leather cover and safety belt with Pre-tension and limit Passenger seat : 15 seats |  |
| Air Conditioner                                 | Front Manual                                                                                                                      |  |
| Interior trimming<br>and<br>other specification | Manual rear-view mirrors                                                                                                          |  |
|                                                 | White glass sliding window                                                                                                        |  |
|                                                 | Driver side sun visor                                                                                                             |  |
|                                                 | Power front window                                                                                                                |  |