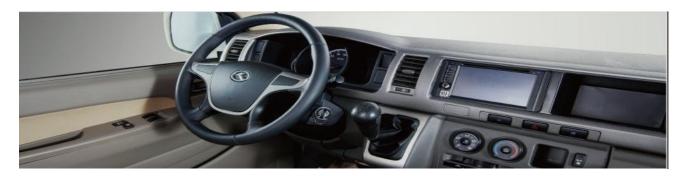

## K King Long KINGO 2,7L Gasoline – MiniBus 15 seats

| Specifications                                  |                                                                                                                                   |  |
|-------------------------------------------------|-----------------------------------------------------------------------------------------------------------------------------------|--|
| Dimensions                                      | Overall length (mm): 5470                                                                                                         |  |
|                                                 | Overall width (mm): 1885                                                                                                          |  |
|                                                 | Overall height (mm): 2285 (High Roof)                                                                                             |  |
|                                                 | Wheel base (mm): 3110                                                                                                             |  |
| Engine                                          | G4BA, Euro IV, Displacement 2.7 L Rated power/speed: 110/4800 (kw/rpm) Maximum Torque/speed: 235/3800 (N.m/rpm)                   |  |
| Transmission                                    | 5-speed mechanically controlled                                                                                                   |  |
| Suspension                                      | Front: Transverse double Spring Independent Suspension – Rear: Leaf Spring (3 pcs)                                                |  |
| Brakes                                          | Front disc and Rear drums                                                                                                         |  |
| Lamp                                            | Front and rear fog lamp – High mount stop lamp – Interior roof lamp                                                               |  |
| Tires and Wheels                                | 195R15C<br>Steel rim                                                                                                              |  |
| Steering                                        | Mechanical Hydraulic Power Steering                                                                                               |  |
| Electrical system                               | ABS + EBD // Brake Force Reinforce System                                                                                         |  |
| Passenger Capacity                              | Driver seat : Adjustable dump driver seat with leather cover and safety belt with Pre-tension and limit Passenger seat : 15 seats |  |
| Air Conditioner                                 | Front Manual                                                                                                                      |  |
| Interior trimming<br>and<br>other specification | Manual rear-view mirrors                                                                                                          |  |
|                                                 | White glass sliding window                                                                                                        |  |
|                                                 | Driver side sun visor                                                                                                             |  |
|                                                 | Power front window                                                                                                                |  |