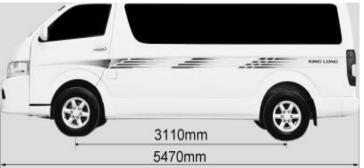

## K King Long KINGO 2,7L Gasoline – MiniBus 15 seats

| Specifications                                  |                                                                                                                                   |  |
|-------------------------------------------------|-----------------------------------------------------------------------------------------------------------------------------------|--|
| Dimensions                                      | Overall length (mm): 5470                                                                                                         |  |
|                                                 | Overall width (mm): 1885                                                                                                          |  |
|                                                 | Overall height (mm): 2285 (High Roof)                                                                                             |  |
|                                                 | Wheel base (mm): 3110                                                                                                             |  |
| Engine                                          | G4BA, Euro IV, Displacement 2.7 L Rated power/speed: 110/4800 (kw/rpm) Maximum Torque/speed: 235/3800 (N.m/rpm)                   |  |
| Transmission                                    | 5-speed mechanically controlled                                                                                                   |  |
| Suspension                                      | Front: Transverse double Spring Independent Suspension – Rear: Leaf Spring (3 pcs)                                                |  |
| Brakes                                          | Front disc and Rear drums                                                                                                         |  |
| Lamp                                            | Front and rear fog lamp – High mount stop lamp – Interior roof lamp                                                               |  |
| Tires and Wheels                                | 195R15C<br>Steel rim                                                                                                              |  |
| Steering                                        | Mechanical Hydraulic Power Steering                                                                                               |  |
| Electrical system                               | ABS + EBD // Brake Force Reinforce System                                                                                         |  |
| Passenger Capacity                              | Driver seat : Adjustable dump driver seat with leather cover and safety belt with Pre-tension and limit Passenger seat : 15 seats |  |
| Air Conditioner                                 | Front Manual                                                                                                                      |  |
| Interior trimming<br>and<br>other specification | Manual rear-view mirrors                                                                                                          |  |
|                                                 | White glass sliding window                                                                                                        |  |
|                                                 | Driver side sun visor                                                                                                             |  |
|                                                 | Power front window                                                                                                                |  |