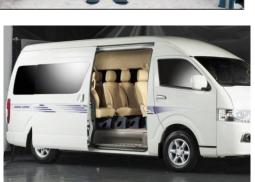

## K King Long KINGO 2,7L Gasoline – MiniBus 15 seats

| Specifications                                  |                                                                                                                                   |  |
|-------------------------------------------------|-----------------------------------------------------------------------------------------------------------------------------------|--|
| Dimensions                                      | Overall length (mm): 5470                                                                                                         |  |
|                                                 | Overall width (mm): 1885                                                                                                          |  |
|                                                 | Overall height (mm): 2285 (High Roof)                                                                                             |  |
|                                                 | Wheel base (mm): 3110                                                                                                             |  |
| Engine                                          | G4BA, Euro IV, Displacement 2.7 L Rated power/speed: 110/4800 (kw/rpm) Maximum Torque/speed: 235/3800 (N.m/rpm)                   |  |
| Transmission                                    | 5-speed mechanically controlled                                                                                                   |  |
| Suspension                                      | Front: Transverse double Spring Independent Suspension – Rear: Leaf Spring (3 pcs)                                                |  |
| Brakes                                          | Front disc and Rear drums                                                                                                         |  |
| Lamp                                            | Front and rear fog lamp – High mount stop lamp – Interior roof lamp                                                               |  |
| Tires and Wheels                                | 195R15C<br>Steel rim                                                                                                              |  |
| Steering                                        | Mechanical Hydraulic Power Steering                                                                                               |  |
| Electrical system                               | ABS + EBD // Brake Force Reinforce System                                                                                         |  |
| Passenger Capacity                              | Driver seat : Adjustable dump driver seat with leather cover and safety belt with Pre-tension and limit Passenger seat : 15 seats |  |
| Air Conditioner                                 | Front Manual                                                                                                                      |  |
| Interior trimming<br>and<br>other specification | Manual rear-view mirrors                                                                                                          |  |
|                                                 | White glass sliding window                                                                                                        |  |
|                                                 | Driver side sun visor                                                                                                             |  |
|                                                 | Power front window                                                                                                                |  |