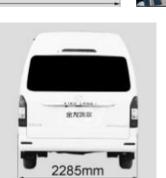

## K King Long KINGO 2,7L Gasoline – MiniBus 15 seats

| Specifications                                  |                                                                                                                                   |  |
|-------------------------------------------------|-----------------------------------------------------------------------------------------------------------------------------------|--|
| Dimensions                                      | Overall length (mm): 5470                                                                                                         |  |
|                                                 | Overall width (mm): 1885                                                                                                          |  |
|                                                 | Overall height (mm): 2285 (High Roof)                                                                                             |  |
|                                                 | Wheel base (mm): 3110                                                                                                             |  |
| Engine                                          | G4BA, Euro IV, Displacement 2.7 L Rated power/speed: 110/4800 (kw/rpm) Maximum Torque/speed: 235/3800 (N.m/rpm)                   |  |
| Transmission                                    | 5-speed mechanically controlled                                                                                                   |  |
| Suspension                                      | Front: Transverse double Spring Independent Suspension – Rear: Leaf Spring (3 pcs)                                                |  |
| Brakes                                          | Front disc and Rear drums                                                                                                         |  |
| Lamp                                            | Front and rear fog lamp – High mount stop lamp – Interior roof lamp                                                               |  |
| Tires and Wheels                                | 195R15C<br>Steel rim                                                                                                              |  |
| Steering                                        | Mechanical Hydraulic Power Steering                                                                                               |  |
| Electrical system                               | ABS + EBD // Brake Force Reinforce System                                                                                         |  |
| Passenger Capacity                              | Driver seat : Adjustable dump driver seat with leather cover and safety belt with Pre-tension and limit Passenger seat : 15 seats |  |
| Air Conditioner                                 | Front Manual                                                                                                                      |  |
| Interior trimming<br>and<br>other specification | Manual rear-view mirrors                                                                                                          |  |
|                                                 | White glass sliding window                                                                                                        |  |
|                                                 | Driver side sun visor                                                                                                             |  |
|                                                 | Power front window                                                                                                                |  |